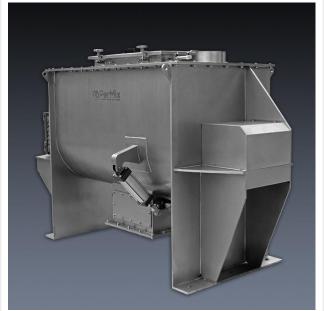

## **Introduction:**

PerMix PRB series Ribbon Mixer is an efficient and versatile blending machine for mixing of dry powders, granules and viscous pastes homogeneously. It is able to give a satisfying "homogeneity grade" for mixing jobs due to the special design of a mixing agitator with dual ribbons inside of a U-shaped working trough.

PerMix designs our PRB Ribbon Blenders which are able to achieve a maximum "mixing ratio" of 1:500,000, which means you can get the desired mixture proportion of components in as small as 1 gram with a batch of 500kg.