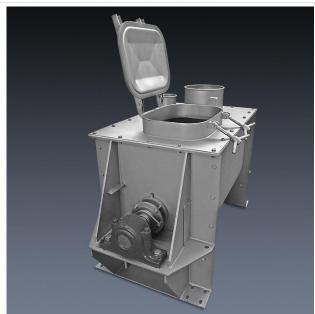

## **Introduction:**

PerMix PRB series Ribbon Mixer is an efficient and versatile blending machine for mixing of dry powders, granules and viscous pastes homogeneously. It is able to give a satisfying "homogeneity grade" for mixing jobs due to the special design of a mixing agitator with dual ribbons inside of a U-shaped working trough.

# **How It Works:**

PerMix PRB Ribbon Mixer consists of one electrical motor, one gearbox, and a shaft with double ribbons located in a U-shaped vessel. The external & inner ribbons are designed in such a way that the powder materials are pushed to move from center to the two ends of vessel, and meanwhile from ends to the center; besides, the powder materials are lifted up along the ribbon edges but then drop

The shaft is sealed with stuffing box with multiple PTFE packings (sometimes with a lantern ring for air purge) at both ends. Materials are loaded from top side, and a flush fitting discharge valve is located at the bottom side in the center. The discharge height can be adjusted as per requirement, so that material gets discharged into the container below it without floating dust.