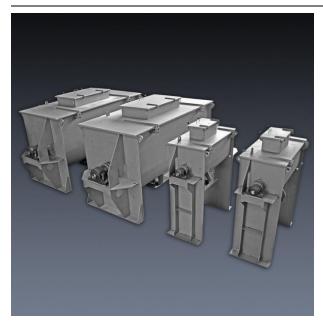

# **Specifications:**

| Model     | Total capacity (liter) | Useful capacity (liter) | Power (*)<br>(kW) | RPM | L<br>(mm) | W<br>(mm) | H<br>(mm) | Outlet (**)<br>(mm) | Weight (kg) |
|-----------|------------------------|-------------------------|-------------------|-----|-----------|-----------|-----------|---------------------|-------------|
| PRB-100   | 100                    | 40-60                   | 2.2               | 80  | 1,250     | 840       | 613       | 80x80               | 250         |
| PRB-300   | 300                    | 120-180                 | 4                 | 72  | 1,630     | 1,005     | 1,015     | 250x80              | 600         |
| PRB-500   | 500                    | 200-300                 | 5.5               | 65  | 2,030     | 1,175     | 1,140     | 360x120             | 850         |
| PRB-1000  | 1,000                  | 400-600                 | 11                | 50  | 2,460     | 1,455     | 1,375     | 360x120             | 1,300       |
| PRB-2000  | 2,000                  | 800-1,200               | 18.5              | 38  | 3,050     | 1,710     | 1,545     | 360x120             | 2,300       |
| PRB-3000  | 3,000                  | 1,200-1,800             | 22                | 35  | 3,500     | 1,865     | 1,680     | 360x120             | 3,300       |
| PRB-4000  | 4,000                  | 1,600-2,400             | 22                | 35  | 3,870     | 1,985     | 1,821     | 500x120             | 3,600       |
| PRB-5000  | 5,000                  | 2,000-3,000             | 30                | 30  | 4,090     | 2,062     | 1,945     | 500x120             | 4,620       |
| PRB-6000  | 6,000                  | 2,400-3,600             | 37                | 27  | 4,250     | 1,802     | 2,380     | 500x120             | 5,300       |
| PRB-8000  | 8,000                  | 3,200-4,800             | 45                | 24  | 4,590     | 1,956     | 2,504     | 700x120             | 6,800       |
| PRB-10000 | 10,000                 | 4,000-6,000             | 55                | 24  | 5,050     | 2,016     | 2,800     | 700x140             | 8,900       |
| PRB-12000 | 12,000                 | 4,800-7,200             | 55                | 20  | 5,500     | 2,160     | 2,753     | 700x140             | 9,520       |
| PRB-15000 | 15,000                 | 6,000-9,000             | 75                | 20  | 5,900     | 2,170     | 2,910     | 700x140             | 9,950       |
| PRB-20000 | 20,000                 | 8,000-12,000            | 90                | 17  | 7,180     | 2,690     | 2,830     | 700x140             | 13,500      |
| PRB-25000 | 25,000                 | 10,000-15,000           | 110               | 12  | 7,990     | 2,730     | 3,100     | 700x140             | 17,500      |
| PRB-30000 | 30,000                 | 12,000-18,000           | 132               | 12  | 8,450     | 2,860     | 3,300     | 700x140             | 19,500      |