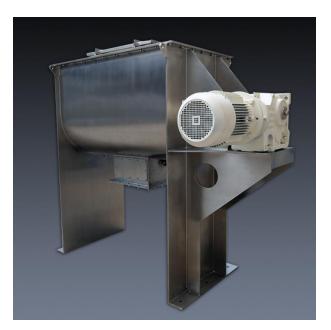

# **How It Works:**

PerMix PRB Ribbon Mixer consists of one electrical motor, one gearbox, and a shaft with double ribbons located in a U-shaped vessel. The external & inner ribbons are designed in such a way that the powder materials are pushed to move from center to the two ends of vessel, and meanwhile from ends to the center; besides, the powder materials are lifted up along the ribbon edges but then drop

**PerMix Tec Co., Ltd** Tel: +86-133-9116-8218 Room 1-1214, No.1888, Fax: +86-21-3375-8218 N. Shengxin Rd, Jiading,

www.permixtec.com Shanghai, 201807, China www.permix-mixing.com

due to gravity. In such a three-dimensional way, the total powder can be mixed fast in the vessel. It asks for a short mixing time and relatively low power consumption.

The shaft is sealed with stuffing box with multiple PTFE packings (sometimes with a lantern ring for air purge) at both ends. Materials are loaded from top side, and a flush fitting discharge valve is located at the bottom side in the center. The discharge height can be adjusted as per requirement, so that material gets discharged into the container below it without floating dust.