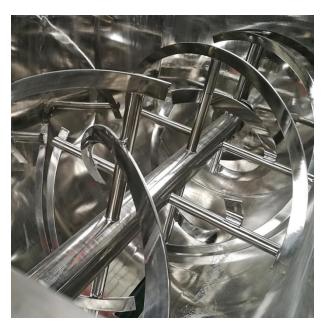

# **How It Works:**

PerMix PRB Ribbon Mixer consists of one electrical motor, one gearbox, and a shaft with double ribbons located in a U-shaped vessel. The external & inner ribbons are designed in such a way that the powder materials are pushed to move from center to the two ends of vessel, and meanwhile from ends to the center; besides, the powder materials are lifted up along the ribbon edges but then drop

## - Ribbon (3 types available)

We offer different types of mixing ribbon for different applications. Standard ribbon is used to provide general blending purpose, with center discharge; Interrupted ribbon is applied for viscous material; Continuous ribbon is used for continuous operation with one side feeding and the other side discharging.

Internal View of PRB Ribbon Mixer

Ribbon Mixer with Bolted Ribbons

Vent Port with Safety Grid

Internal View of Discharging Housing