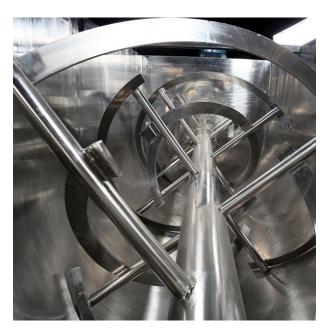

# **How It Works:**

PerMix PRB Ribbon Mixer consists of one electrical motor, one gearbox, and a shaft with double ribbons located in a U-shaped vessel. The external & inner ribbons are designed in such a way that the powder materials are pushed to move from center to the two ends of vessel, and meanwhile from ends to the center; besides, the powder materials are lifted up along the ribbon edges but then drop

## - Ribbon (3 types available)

We offer different types of mixing ribbon for different applications. Standard ribbon is used to provide general blending purpose, with center discharge; Interrupted ribbon is applied for viscous material; Continuous ribbon is used for continuous operation with one side feeding and the other side discharging.

Internal View of PRB Ribbon Mixer

Ribbon Mixer with Bolted Ribbons

Vent Port with Safety Grid

Internal View of Discharging Housing