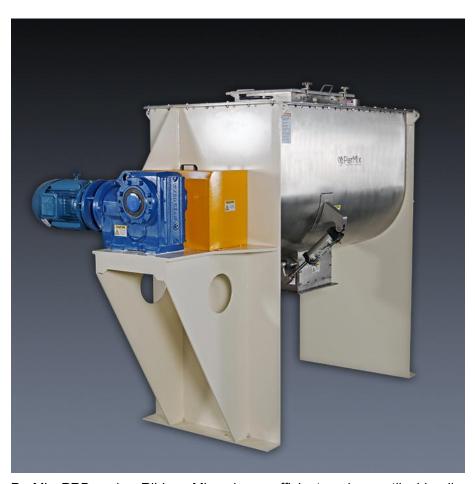

# PRB - Ribbon Mixer

## **Introduction:**

PerMix PRB series Ribbon Mixer is an efficient and versatile blending machine for mixing of dry powders, granules and viscous pastes homogeneously. It is able to give a satisfying "homogeneity grade" for mixing jobs due to the special design of a mixing agitator with dual ribbons inside of a U-shaped working trough.

# **How It Works:**

PerMix PRB Ribbon Mixer consists of one electrical motor, one gearbox, and a shaft with double ribbons located in a U-shaped vessel. The external & inner ribbons are designed in such a way that the powder materials are pushed to move from center to the two ends of vessel, and meanwhile from ends to the center; besides, the powder materials are lifted up along the ribbon edges but then drop

#### - Drive system

Drive system by geared motor, cycloidal reducer, worm reducer, belt or chain transmission, etc.