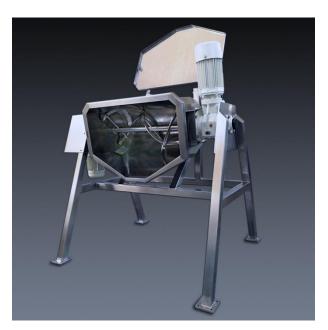

# **Special Design of Motorized Tilting:**

PerMix has designed a special feature for food application (salad mixing) with motorized tilting for discharge. The machine is built in full stainless steel construction for wash cleaning, a top lid with counterweight for easy manual opening.