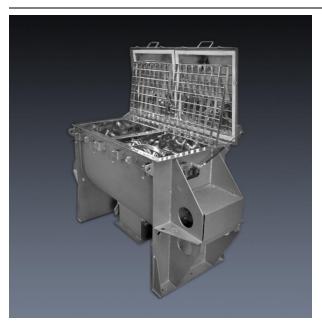

# **Gallery:**

Ribbon Mixer with Pneumatic Discharging

PRB-300 Blender with Loading Manhole

Ribbon Mixer with Screw Conveyor

PerMix Tec Co., Ltd Room 1-1214, No.1888, N. Shengxin Rd, Jiading, Shanghai, 201807, China Tel: +86-133-9116-8218 Fax: +86-21-3375-8218 www.permixtec.com www.permix-mixing.com

Internal View of PRB Ribbon Mixer

Ribbon Mixer with Bolted Ribbons

Vent Port with Safety Grid

Internal View of Discharging Housing